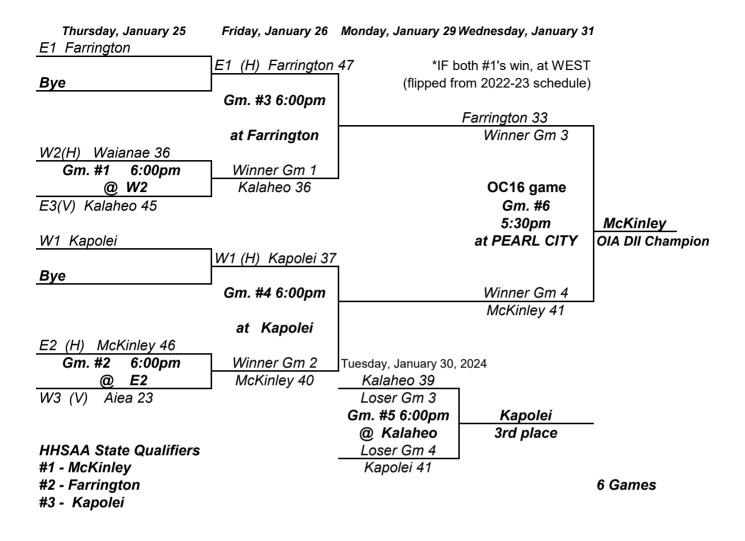

## 2023-24 OIA Girls Basketball Varsity DII Playoffs

| DIVI                                   | DIVISION I CHAMPIONSHIPS     |                            |  |  |  |
|----------------------------------------|------------------------------|----------------------------|--|--|--|
|                                        | <b>T</b>                     | 1                          |  |  |  |
| Tuesday, January 23, 2024              | Thursday, January 25, 2024   |                            |  |  |  |
| W1 (H) Mililani 29                     |                              |                            |  |  |  |
| Game #1 @ Mililani<br>6:00 PM          | Moanalua 26<br>Winner 1      | ]                          |  |  |  |
| E2 (V) Moanalua 48<br>E1 (H) Kahuku 63 | Game #3 @ Kahuku<br>6:00 PM  | Kahuku<br>OIA DIVISION I   |  |  |  |
| Game #2 @ Kahuku<br>6:00 PM            | Winner 2<br>Kahuku 41        | JV Champion                |  |  |  |
| W2 (V) Waipahu 16                      |                              |                            |  |  |  |
| DIVIS                                  | SION II JCHAMPIONSHIPS       |                            |  |  |  |
|                                        |                              |                            |  |  |  |
| Tuesday, January 23, 2024              | Thursday, January 25, 2024   |                            |  |  |  |
| W1 (H) Kapolei 56                      | <b>1</b>                     |                            |  |  |  |
| Game #1 @ Kapolei<br>6:00 PM           | Kapolei 23<br>Winner 1       | l                          |  |  |  |
| E2 (V) Kalaheo 15                      |                              |                            |  |  |  |
| E1 (H) Farrington 21                   | Game #3 @ Kapolei<br>6:00 PM | Kapolei<br>OIA DIVISION II |  |  |  |
| Game #2 @ Farrington<br>6:00 PM        | Winner 2<br>Farrington 18    | JV Champion                |  |  |  |
|                                        | 5                            | oth #1's win, at WEST      |  |  |  |
| W2 (V) Aiea 16                         |                              | our#rswin, at west         |  |  |  |